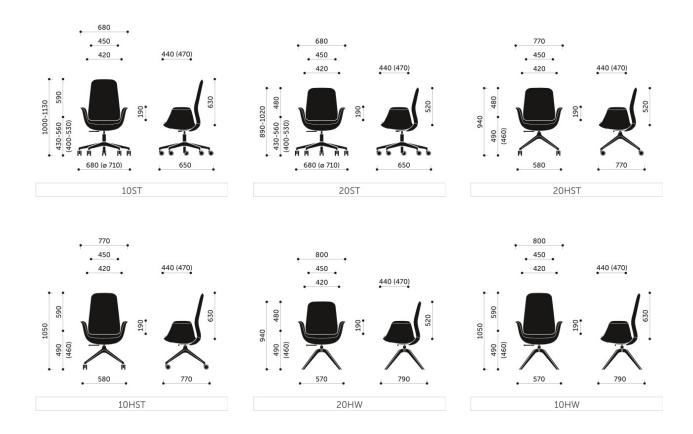

|
| shell        |                                                                                                                                                                 |
| headrest     |                                                                                                                                                                 |
| net weight   | 10ST - 16 kg<br>20ST - 15 kg<br>10HST - 16 kg<br>20HST - 15 kg                                                                                                  |
| gross weight | 10ST - 20 kg<br>20ST - 19 kg<br>10HST - 20 kg<br>20HST - 19 kg                                                                                                  |

stacking

#### additional information

### Dimensions