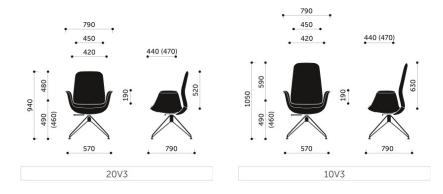

|
| shell        |                                                                                                                                                                 |
| headrest     |                                                                                                                                                                 |
| net weight   | 10ST - 16 kg<br>20ST - 15 kg<br>10HST - 16 kg<br>20HST - 15 kg                                                                                                  |
| gross weight | 10ST - 20 kg<br>20ST - 19 kg<br>10HST - 20 kg<br>20HST - 19 kg                                                                                                  |

stacking

#### additional information

### Dimensions