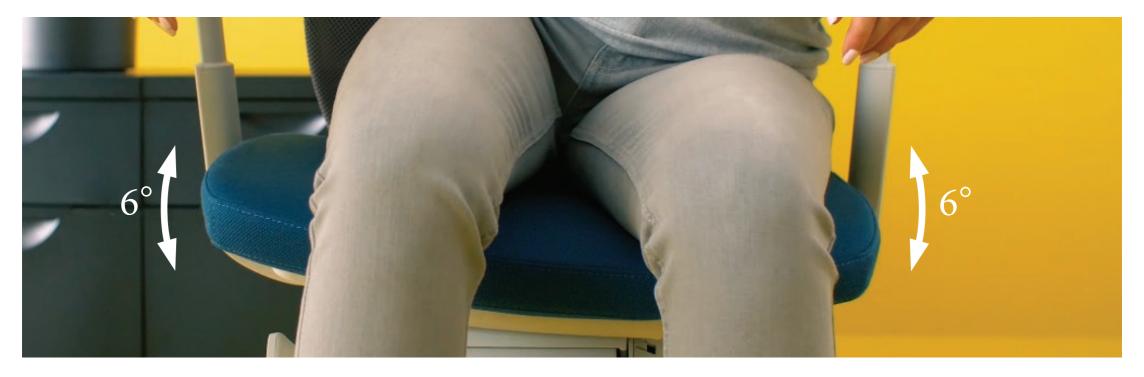

### SEAT SIDE MOVEMENT:

- sphere-joint mounted in central part of the seat
- two springs mounted in the back part of the seat, so there is no impression of instability as in the case of simplified systems of the competition
- seat side movement function totally independent from the back movement
- seat movement function can be blocked

Synchro mechanism with additional features:

- seat depth adjustment
- forward seat tilt