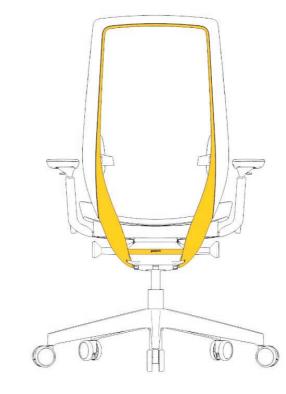

# Innovative solutions **SmartHPS**

### SEAT SIDE MOVEMENT:

- sphere-joint mounted in central part of the seat
- two springs mounted in the back part of the seat, so there is no impression of instability as in the case of simplified systems of the competition
- seat side movement function totally independent from the back movement
- seat movement function can be blocked