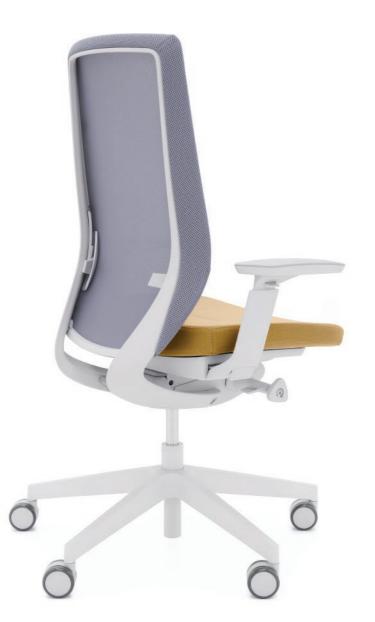

### **BACKREST SIDE MOVEMENT:**

- sphere-joints system connecting the backrest with the mechanism
- backrest side movement function totally independent from the seat movement
- backrest's return to the basic position is possible thanks to the rod working as a classic spring

### SEAT SIDE MOVEMENT:

- sphere-joint mounted in central part of the seat
- two springs mounted in the back part of the seat, so there is no impression of instability as in the case of simplified systems of the competition
- seat side movement function totally independent from the back movement
- seat movement function can be blocked

Synchro mechanism with additional features:

- seat depth adjustment
- forward seat tilt