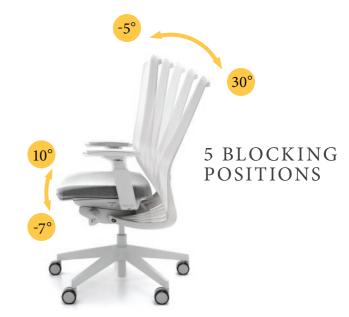

Synchro mechanism with additional features:

- seat depth adjustment
- forward seat tilt