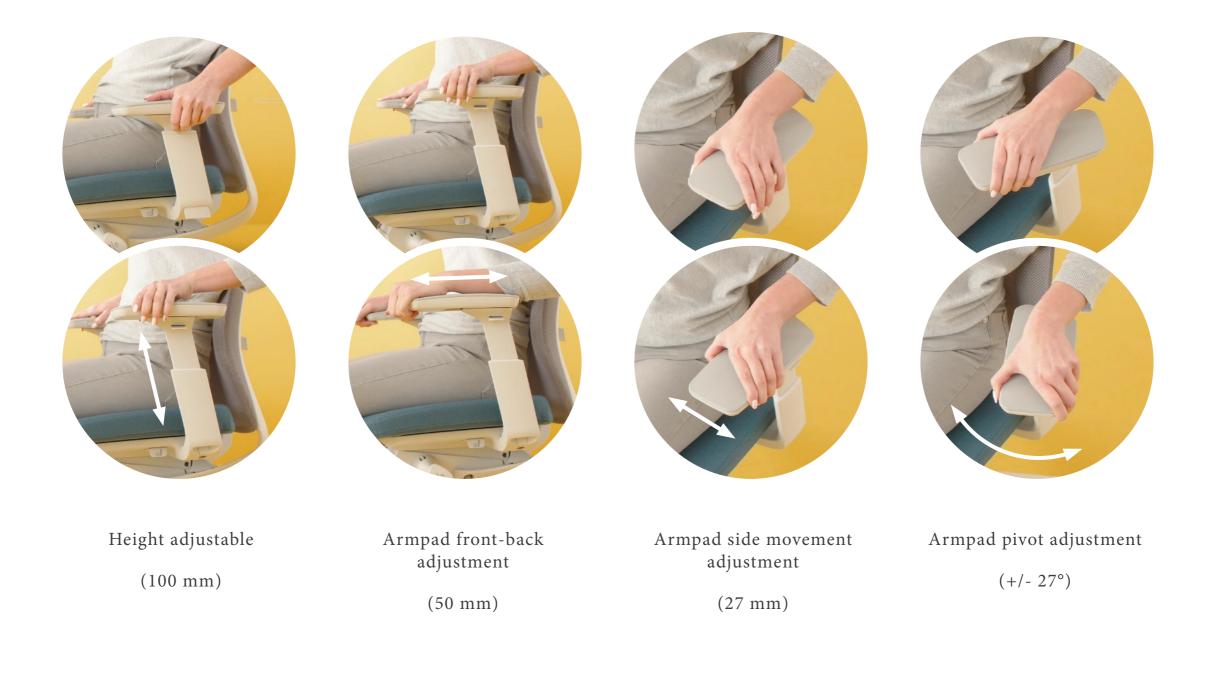

ere-joints system connecting the backrest with the mechanism
- backrest side movement function totally independent from the seat movement
- backrest's return to the basic position is possible thanks to the rod working as a classic spring

# Innovative solutions **SmartHPS**

### SEAT SIDE MOVEMENT:

- sphere-joint mounted in central part of the seat
- two springs mounted in the back part of the seat, so there is no impression of instability as in the case of simplified systems of the competition
- seat side movement function totally independent from the back movement
- seat movement function can be blocked





# Smart design

Unobtrusive buttons, well marked knobs, Braille markings, covers for your safety. Not much? Even the smallest detail matters to us.









# Exceptional armrests



# Technical data

mesh backrest (frame made of polyamide with glass fibre) enabling free air circulation while sitting

mesh types: Runner and Rhythm. Option: height adjustable lumbar support with 2-stage depth adjustment

> Seat with side movement function, with possibility of blocking. Foam density 75 kg/m<sup>3</sup>.

> > Gaslift with cushion improving sitting comfort.

5-star base, polyamide or aluminium.

Castors: hard or soft, with a brake. Option: teflon glides, always black.



Synchro mechanism with additional features:

- seat depth adjustment
- forward seat tilt



## Product versions







MESH COLORS:



### BACKREST TYPES:



with lumbar support



without lumbar support

# Certificates





Quality, safety, ecology are our priority.



# Accis<sup>Pro</sup> - summary