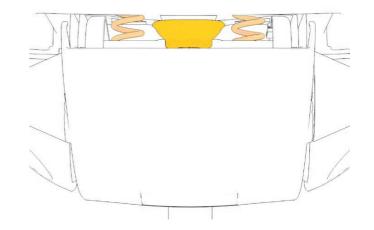

### SEAT SIDE MOVEMENT:

- sphere-joint mounted in central part of the seat
- two springs mounted in the back part of the seat, so there is no impression of instability as in the case of simplified systems of the competition
- seat side movement function totally independent from the back movement
- seat movement function can be blocked