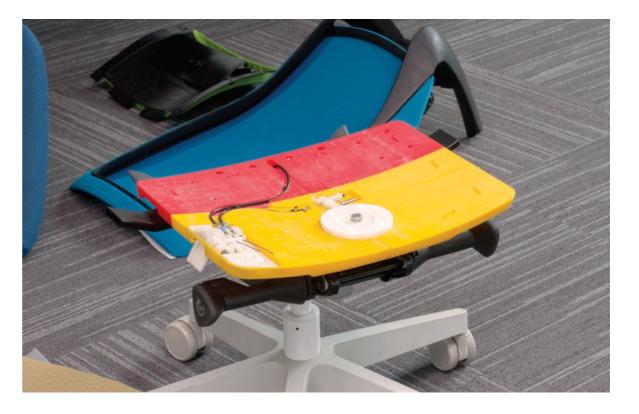

# Innovative solutions **SmartHPS**

### SEAT SIDE MOVEMENT:

- sphere-joint mounted in central part of the seat
- two springs mounted in the back part of the seat, so there is no impression of instability as in the case of simplified systems of the competition
- seat side movement function totally independent from the back movement
- seat movement function can be blocked

Synchro mechanism with additional features:

- seat depth adjustment
- forward seat tilt