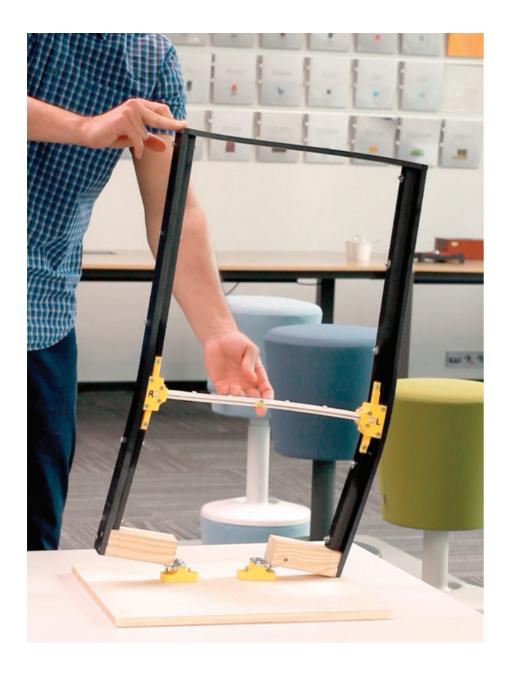

# Innovative solutions **SmartHPS**

### **BACKREST SIDE MOVEMENT:**

- sphere-joints system connecting the backrest with the mechanism
- backrest side movement function totally independent from the seat movement
- backrest's return to the basic position is possible thanks to the rod working as a classic spring

### SEAT SIDE MOVEMENT:

- sphere-joint mounted in central part of the seat
- two springs mounted in the back part of the seat, so there is no impression of instability as in the case of simplified systems of the competition
- seat side movement function totally independent from the back movement
- seat movement function can be blocked