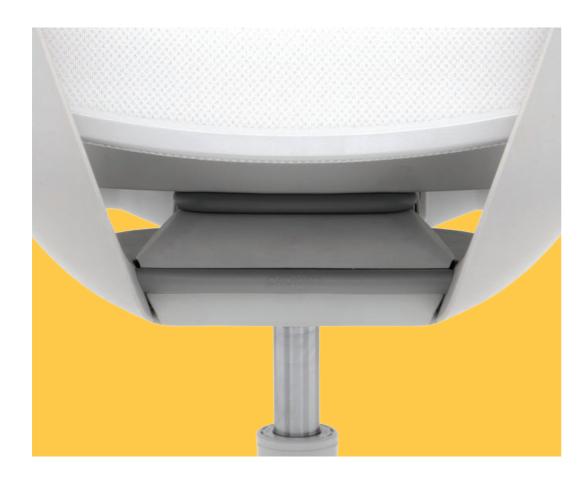

### **BACKREST SIDE MOVEMENT:**

- sphere-joints system connecting the backrest with the mechanism
- backrest side movement function totally independent from the seat movement
- backrest's return to the basic position is possible thanks to the rod working as a classic spring

### SEAT SIDE MOVEMENT:

- sphere-joint mounted in central part of the seat
- two springs mounted in the back part of the seat, so there is no impression of instability as in the case of simplified systems of the competition
- seat side movement function totally independent from the back movement
- seat movement function can be blocked