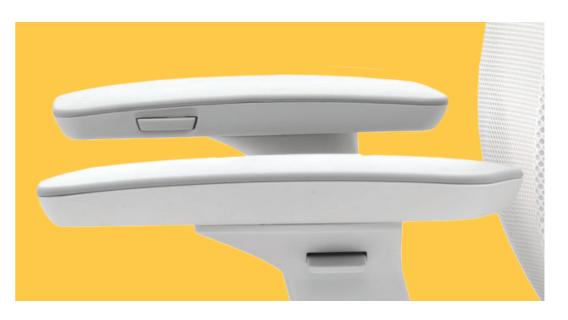

CKREST SIDE MOVEMENT:**

- sphere-joints system connecting the backrest with the mechanism
- backrest side movement function totally independent from the seat movement
- backrest's return to the basic position is possible thanks to the rod working as a classic spring

# Innovative solutions **SmartHPS**

### SEAT SIDE MOVEMENT:

- sphere-joint mounted in central part of the seat
- two springs mounted in the back part of the seat, so there is no impression of instability as in the case of simplified systems of the competition
- seat side movement function totally independent from the back movement
- seat movement function can be blocked





# Smart design

Unobtrusive buttons, well marked knobs, Braille markings, covers for your safety. Not much? Even the smallest detail matters to us.









# Exceptional armrests



# Technical data

mesh backrest (frame made of polyamide with glass fibre) enabling free air circulation while sitting

mesh types: Runner and Rhythm. Option: height adjustable lumbar support with 2-stage depth adjustment

> Seat with side movement function, with possibility of blocking. Foam density 75 kg/m<sup>3</sup>.

> > Gaslift with cushion improving sitting comfort.

5-star base, polyamide or aluminium.

Castors: hard or soft, with a brake. Option: teflon glides, always black.



Synchro mechanism with additional features:

- seat depth adjustment
- forward seat tilt



## Product versions







MESH COLORS:



### BACKREST TYPES:



with lumbar support



without lumbar support

# Certificates





Quality, safety, ecology are our priority.



# Acc