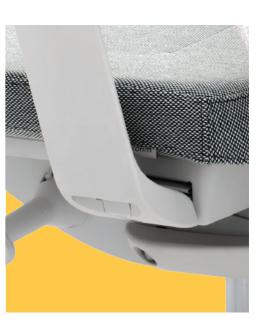

Synchro mechanism with additional features:

- seat depth adjustment
- forward seat tilt