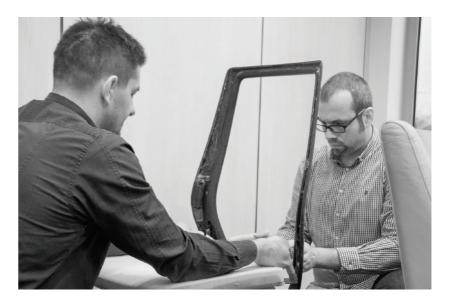

# Innovative solutions **SmartHPS**

### **BACKREST SIDE MOVEMENT:**

- sphere-joints system connecting the backrest with the mechanism
- backrest side movement function totally independent from the seat movement
- backrest's return to the basic position is possible thanks to the rod working as a classic spring

### SEAT SIDE MOVEMENT:

- sphere-joint mounted in central part of the seat
- two springs mounted in the back part of the seat, so there is no impression of instability as in the case of simplified systems of the competition
- seat side movement function totally independent from the back movement
- seat movement function can be blocked