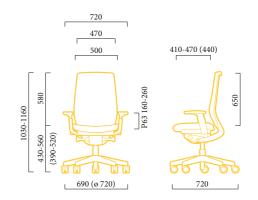

# Technical data

mesh backrest (frame made of polyamide with glass fibre) enabling free air circulation while sitting

mesh types: Runner and Rhythm. Option: height adjustable lumbar support with 2-stage depth adjustment