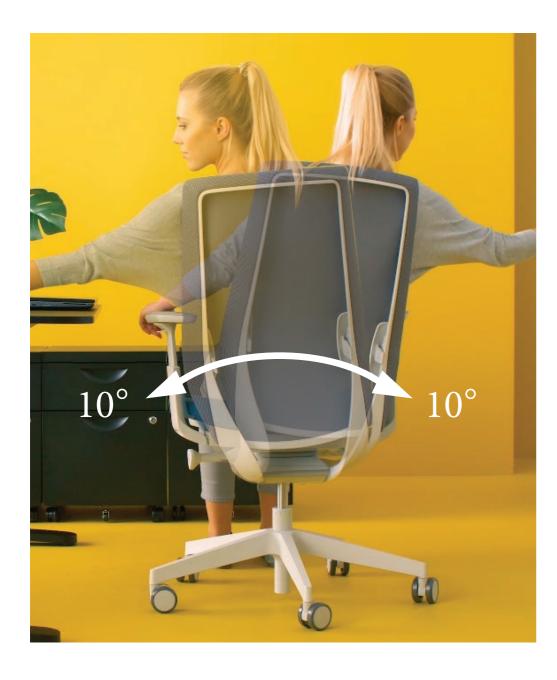

### **BACKREST SIDE MOVEMENT:**

- sphere-joints system connecting the backrest with the mechanism
- backrest side movement function totally independent from the seat movement
- backrest's return to the basic position is possible thanks to the rod working as a classic spring

# Innovative solutions **SmartHPS**