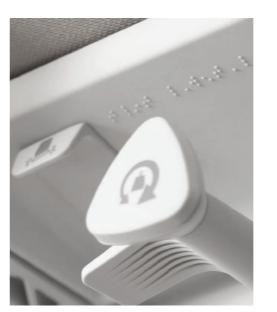

# Smart design

Unobtrusive buttons, well marked knobs, Braille markings, covers for your safety. Not much? Even the smallest detail matters to us.