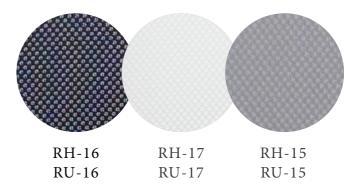

design

Unobtrusive buttons, well marked knobs, Braille markings, covers for your safety. Not much? Even the smallest detail matters to us.









# Exceptional armrests



# Technical data

mesh backrest (frame made of polyamide with glass fibre) enabling free air circulation while sitting

mesh types: Runner and Rhythm. Option: height adjustable lumbar support with 2-stage depth adjustment

> Seat with side movement function, with possibility of blocking. Foam density 75 kg/m<sup>3</sup>.

> > Gaslift with cushion improving sitting comfort.

5-star base, polyamide or aluminium.

Castors: hard or soft, with a brake. Option: teflon glides, always black.



Synchro mechanism with additional features:

- seat depth adjustment
- forward seat tilt



## Product versions







MESH COLORS:



### BACKREST TYPES:



with lumbar support



without lumbar support

# Certificates





Quality, safety, ecology are our priority.



# Accis<sup>Pro</sup> - summary



- modern design, light form
- a product that responds to current trends for active seating
- thoughtful technological solutions so-called
  "smart design"
- patented, innovative system of independent sideways movements of the backrest and seat (SmartHPS).

# Accis<sup>Pro</sup> movies



MANUAL



SMART DESIGN

# Gadget

### BLACKROLL® BALL 8

Balls for punctual auto-masssage of selected body parts.





# Social media





om. Designer: Paul

profim

cej

3



thave

Zobacz więcej



### LINKEDIN

#### Linked in

O nas Profim is an international company and part of the Flokk Group. We are a leader in superior quality o